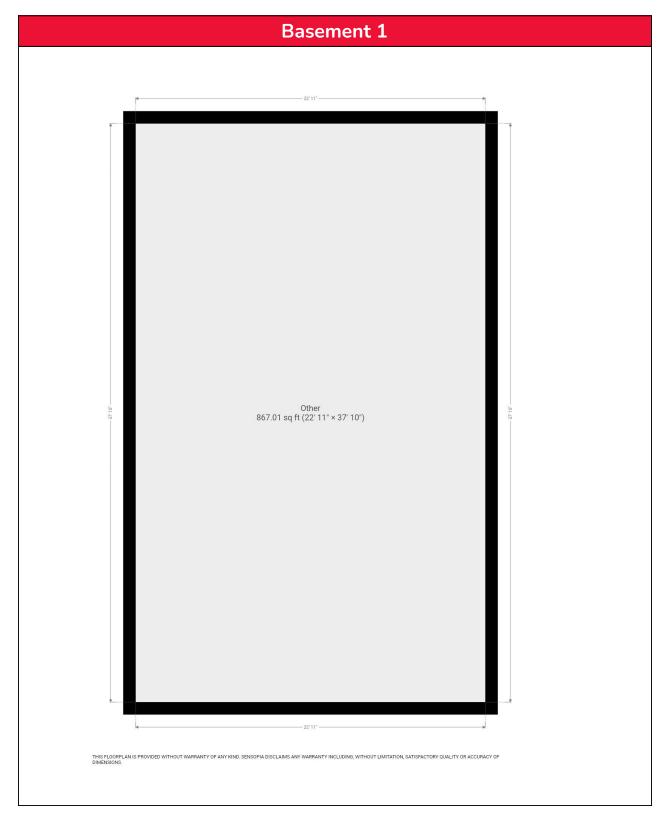

| Measurement Report      |                              |                     |                         |  |  |  |  |
|-------------------------|------------------------------|---------------------|-------------------------|--|--|--|--|
| Date:                   | 11/25/2022                   | Client Name:        | Janelle Gauthier        |  |  |  |  |
| Address:                | 9840 Auburn Road SE          | Company/Brokerage:  | EXP Realty              |  |  |  |  |
| City/Province:          | Calgary                      | Order Details:      | Photos, RMS, 3D Tour    |  |  |  |  |
| Measured As:            | Detached                     | Measuring Tech:     | Connor Finlayson        |  |  |  |  |
|                         |                              |                     |                         |  |  |  |  |
| Floor Totals            |                              |                     |                         |  |  |  |  |
| Main Level:             | 1034.65 sqft / 96.12 m²      | Exterior Wall Size: |                         |  |  |  |  |
| Upper Level:            |                              | Total Above Grade:  | 1034.65 sqft / 96.12 m² |  |  |  |  |
| Third Level:            |                              |                     |                         |  |  |  |  |
| Lower Level:            |                              |                     |                         |  |  |  |  |
| Basement:               | 867.01 sqft /80.55 m²        |                     |                         |  |  |  |  |
|                         |                              | RMS Area:           | 1034.65 sqft / 96.12 m² |  |  |  |  |
| Main Floor              |                              |                     |                         |  |  |  |  |
| Kitchen/Breakfast:      | 13' 00" <sub>X</sub> 12' 08" |                     | _                       |  |  |  |  |
| Living Room:            | 14' 01" x 12' 04"            |                     |                         |  |  |  |  |
|                         |                              |                     |                         |  |  |  |  |
| Bathroom 4pc            | 11' 05" <sub>X</sub> 4' 11"  |                     |                         |  |  |  |  |
| Primary Bedroom:        | 11' 05" <sub>X</sub> 14' 01" |                     |                         |  |  |  |  |
| Bathroom 4pc            | 12' 10" <sub>X</sub> 11' 01" |                     |                         |  |  |  |  |
| Bedroom Two:            | 9' 00" <sub>X</sub> 9' 05"   |                     |                         |  |  |  |  |
|                         |                              |                     |                         |  |  |  |  |
| Upstairs                |                              |                     |                         |  |  |  |  |
|                         |                              |                     |                         |  |  |  |  |
|                         |                              |                     |                         |  |  |  |  |
|                         |                              |                     |                         |  |  |  |  |
|                         |                              |                     |                         |  |  |  |  |
|                         |                              |                     |                         |  |  |  |  |
|                         |                              |                     |                         |  |  |  |  |
|                         |                              |                     |                         |  |  |  |  |
| Basement                |                              |                     |                         |  |  |  |  |
| Bathroom 4pc            | 8' 04" <sub>X</sub> 4' 11"   |                     |                         |  |  |  |  |
| Rec Room:               | 26' 00" <sub>X</sub> 22' 11" |                     |                         |  |  |  |  |
| Laundry Room:           | 8' 04" <sub>X</sub> 1' 08"   |                     |                         |  |  |  |  |
| Utility Room / Storage: |                              |                     |                         |  |  |  |  |
| Primary Bedroom:        | 8' 03" <sub>X</sub> 10' 07"  |                     |                         |  |  |  |  |
| Timary Dearborn.        | 0 03 x 10 0/                 |                     |                         |  |  |  |  |
|                         |                              |                     |                         |  |  |  |  |
|                         |                              |                     |                         |  |  |  |  |
|                         |                              |                     |                         |  |  |  |  |

| Measurement Report      |                     |                      |                     |                         |  |  |
|-------------------------|---------------------|----------------------|---------------------|-------------------------|--|--|
| Date:                   | 11/25               | 5/2022               | Client Name:        | Janelle Gauthier        |  |  |
| Address:                | 9840 Aubı           | ırn Road SE          | Company/Brokerage:  | EXP Realty              |  |  |
| City/Province:          | Calgary             |                      | Order Details:      | Photos, RMS, 3D Tour    |  |  |
| Measured As:            | Deta                | ched                 | Measuring Tech:     | Connor Finlayson        |  |  |
|                         |                     |                      |                     |                         |  |  |
| Floor Totals            |                     |                      |                     |                         |  |  |
| Main Level:             | 1034.65 sqft /      | 96.12 m²             | Exterior Wall Size: |                         |  |  |
| Upper Level:            |                     |                      | Total Above Grade:  | 1034.65 sqft / 96.12 m² |  |  |
| Third Level:            |                     |                      |                     |                         |  |  |
| Lower Level:            |                     |                      |                     |                         |  |  |
| Basement:               | 867.01 sqft /       | 80.55 m <sup>2</sup> |                     |                         |  |  |
|                         |                     |                      | RMS Area:           | 1034.65 sqft / 96.12 m² |  |  |
| Main Floor              |                     |                      |                     |                         |  |  |
| Kitchen/Breakfast:      | 3.06 m              | 3.86 m               |                     |                         |  |  |
|                         | 3.96 m <sub>X</sub> |                      |                     |                         |  |  |
| Living Room:            | 4.29 m <sub>X</sub> | 3.76 m               |                     |                         |  |  |
| Bathroom 4pc            | 3.48 m <sub>X</sub> | 1.50 m               |                     |                         |  |  |
| Primary Bedroom:        | 3.48 m <sub>X</sub> | 4.29 m               |                     |                         |  |  |
| Bathroom 4pc            | 3.91 m <sub>X</sub> | 3.38 m               |                     |                         |  |  |
| Bedroom Two:            | 2.74 m <sub>X</sub> | 2.87 m               |                     |                         |  |  |
|                         | ,                   |                      |                     |                         |  |  |
| Upstairs                |                     |                      |                     |                         |  |  |
|                         |                     |                      |                     | _                       |  |  |
|                         |                     |                      |                     |                         |  |  |
|                         |                     |                      |                     | _                       |  |  |
|                         |                     |                      |                     |                         |  |  |
|                         |                     |                      |                     |                         |  |  |
|                         |                     |                      |                     |                         |  |  |
|                         |                     |                      |                     |                         |  |  |
|                         | x                   |                      |                     |                         |  |  |
| Basement                |                     |                      |                     |                         |  |  |
| Bathroom 4pc            | 2.54 m <sub>X</sub> | 1.50 m               |                     |                         |  |  |
| Rec Room:               | 7.92 m <sub>X</sub> | 6.99 m               |                     |                         |  |  |
| Laundry Room:           | 2.54 m <sub>X</sub> | .51 m                |                     |                         |  |  |
| Utility Room / Storage: | 1.80 m <sub>X</sub> | 2.08 m               |                     |                         |  |  |
| Primary Bedroom:        | 2.51 m <sub>X</sub> | 3.23 m               |                     |                         |  |  |
| ar y Bearoom.           | 2.01111 X           | 5.25 111             |                     |                         |  |  |
|                         |                     |                      |                     |                         |  |  |
|                         |                     |                      |                     |                         |  |  |
|                         |                     |                      |                     |                         |  |  |