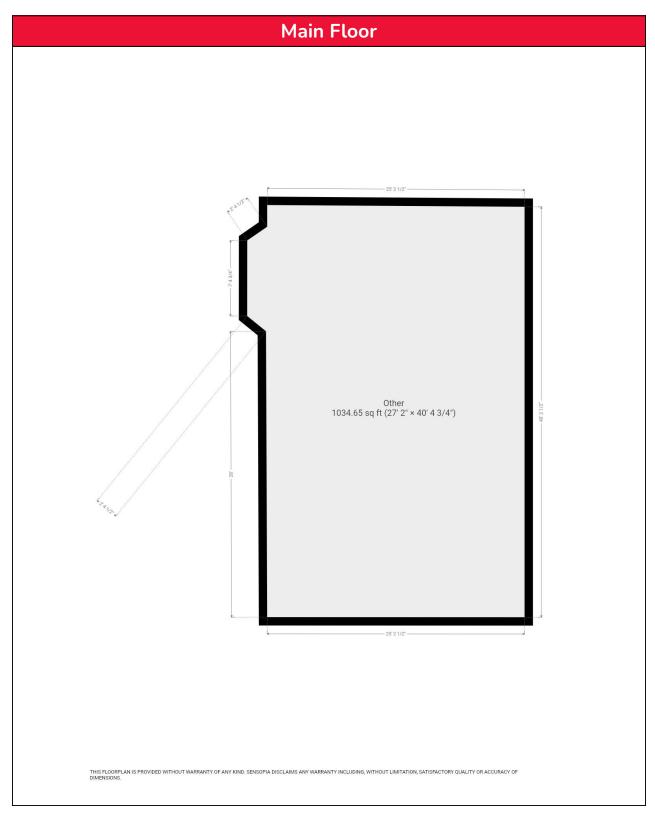

| Measurement Report      |                              |                     |                         |  |  |  |  |
|-------------------------|------------------------------|---------------------|-------------------------|--|--|--|--|
| Date:                   | 11/25/2022                   | Client Name:        | Janelle Gauthier        |  |  |  |  |
| Address:                | 9840 Auburn Road SE          | Company/Brokerage:  | EXP Realty              |  |  |  |  |
| City/Province:          | Calgary                      | Order Details:      | Photos, RMS, 3D Tour    |  |  |  |  |
| Measured As:            | Detached                     | Measuring Tech:     | Connor Finlayson        |  |  |  |  |
|                         |                              |                     |                         |  |  |  |  |
| Floor Totals            |                              |                     |                         |  |  |  |  |
| Main Level:             | 1034.65 sqft / 96.12 m²      | Exterior Wall Size: |                         |  |  |  |  |
| Upper Level:            |                              | Total Above Grade:  | 1034.65 sqft / 96.12 m² |  |  |  |  |
| Third Level:            |                              |                     |                         |  |  |  |  |
| Lower Level:            |                              |                     |                         |  |  |  |  |
| Basement:               | 867.01 sqft /80.55 m²        |                     |                         |  |  |  |  |
|                         |                              | RMS Area:           | 1034.65 sqft / 96.12 m² |  |  |  |  |
| Main Floor              |                              |                     |                         |  |  |  |  |
| Kitchen/Breakfast:      | 13' 00" <sub>X</sub> 12' 08" |                     | _                       |  |  |  |  |
| Living Room:            | 14' 01" x 12' 04"            |                     |                         |  |  |  |  |
|                         |                              |                     |                         |  |  |  |  |
| Bathroom 4pc            | 11' 05" <sub>X</sub> 4' 11"  |                     |                         |  |  |  |  |
| Primary Bedroom:        | 11' 05" <sub>X</sub> 14' 01" |                     |                         |  |  |  |  |
| Bathroom 4pc            | 12' 10" <sub>X</sub> 11' 01" |                     |                         |  |  |  |  |
| Bedroom Two:            | 9' 00" <sub>X</sub> 9' 05"   |                     |                         |  |  |  |  |
|                         |                              |                     |                         |  |  |  |  |
| Upstairs                |                              |                     |                         |  |  |  |  |
|                         |                              |                     |                         |  |  |  |  |
|                         |                              |                     |                         |  |  |  |  |
|                         |                              |                     |                         |  |  |  |  |
|                         |                              |                     |                         |  |  |  |  |
|                         |                              |                     |                         |  |  |  |  |
|                         |                              |                     |                         |  |  |  |  |
|                         |                              |                     |                         |  |  |  |  |
| Basement                |                              |                     |                         |  |  |  |  |
| Bathroom 4pc            | 8' 04" <sub>X</sub> 4' 11"   |                     |                         |  |  |  |  |
| Rec Room:               | 26' 00" <sub>X</sub> 22' 11" |                     |                         |  |  |  |  |
| Laundry Room:           | 8' 04" <sub>X</sub> 1' 08"   |                     |                         |  |  |  |  |
| Utility Room / Storage: |                              |                     |                         |  |  |  |  |
| Primary Bedroom:        | 8' 03" <sub>X</sub> 10' 07"  |                     |                         |  |  |  |  |
| Timary Dearborn.        | 0 03 x 10 0/                 |                     |                         |  |  |  |  |
|                         |                              |                     |                         |  |  |  |  |
|                         |                              |                     |                         |  |  |  |  |
|                         |                              |                     |                         |  |  |  |  |

| Measurement Report      |                     |                      |                     |                         |  |  |
|-------------------------|---------------------|----------------------|---------------------|-------------------------|--|--|
| Date:                   | 11/25               | 5/2022               | Client Name:        | Janelle Gauthier        |  |  |
| Address:                | 9840 Aubı           | ırn Road SE          | Company/Brokerage:  | EXP Realty              |  |  |
| City/Province:          | Calgary             |                      | Order Details:      | Photos, RMS, 3D Tour    |  |  |
| Measured As:            | Deta                | ched                 | Measuring Tech:     | Connor Finlayson        |  |  |
|                         |                     |                      |                     |                         |  |  |
| Floor Totals            |                     |                      |                     |                         |  |  |
| Main Level:             | 1034.65 sqft /      | 96.12 m²             | Exterior Wall Size: |                         |  |  |
| Upper Level:            |                     |                      | Total Above Grade:  | 1034.65 sqft / 96.12 m² |  |  |
| Third Level:            |                     |                      |                     |                         |  |  |
| Lower Level:            |                     |                      |                     |                         |  |  |
| Basement:               | 867.01 sqft /       | 80.55 m <sup>2</sup> |                     |                         |  |  |
|                         |                     |                      | RMS Area:           | 1034.65 sqft / 96.12 m² |  |  |
| Main Floor              |                     |                      |                     |                         |  |  |
| Kitchen/Breakfast:      | 3.06 m              | 3.86 m               |                     |                         |  |  |
|                         | 3.96 m <sub>X</sub> |                      |                     |                         |  |  |
| Living Room:            | 4.29 m <sub>X</sub> | 3.76 m               |                     |                         |  |  |
| Bathroom 4pc            | 3.48 m <sub>X</sub> | 1.50 m               |                     |                         |  |  |
| Primary Bedroom:        | 3.48 m <sub>X</sub> | 4.29 m               |                     |                         |  |  |
| Bathroom 4pc            | 3.91 m <sub>X</sub> | 3.38 m               |                     |                         |  |  |
| Bedroom Two:            | 2.74 m <sub>X</sub> | 2.87 m               |                     |                         |  |  |
|                         | ,                   |                      |                     |                         |  |  |
| Upstairs                |                     |                      |                     |                         |  |  |
|                         |                     |                      |                     | _                       |  |  |
|                         |                     |                      |                     |                         |  |  |
|                         |                     |                      |                     | _                       |  |  |
|                         |                     |                      |                     |                         |  |  |
|                         |                     |                      |                     |                         |  |  |
|                         |                     |                      |                     |                         |  |  |
|                         |                     |                      |                     |                         |  |  |
|                         | x                   |                      |                     |                         |  |  |
| Basement                |                     |                      |                     |                         |  |  |
| Bathroom 4pc            | 2.54 m <sub>X</sub> | 1.50 m               |                     |                         |  |  |
| Rec Room:               | 7.92 m <sub>X</sub> | 6.99 m               |                     |                         |  |  |
| Laundry Room:           | 2.54 m <sub>X</sub> | .51 m                |                     |                         |  |  |
| Utility Room / Storage: | 1.80 m <sub>X</sub> | 2.08 m               |                     |                         |  |  |
| Primary Bedroom:        | 2.51 m <sub>X</sub> | 3.23 m               |                     |                         |  |  |
| ar y Bearoom.           | 2.01111 X           | 5.25 111             |                     |                         |  |  |
|                         |                     |                      |                     |                         |  |  |
|                         |                     |                      |                     |                         |  |  |
|                         |                     |                      |                     |                         |  |  |