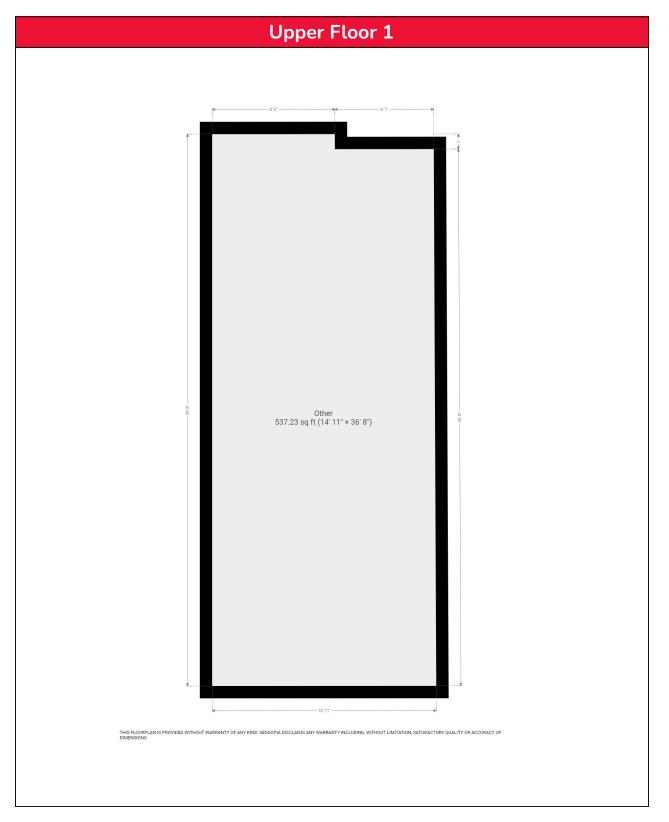

|                    | Measur                             | ement Report          |                          |
|--------------------|------------------------------------|-----------------------|--------------------------|
| Date:              | 10/31/2022                         | Client Name:          | Kelly Smith              |
| Address:           | 117 Aspen Hills Dr SW              | Company/Brokerage:    | CIR Realty               |
| City/Province:     | Calgary                            | Order Details:        | Photos, RMS, Floorplan   |
| Measured As:       | Attached (Townhome)                | Measuring Tech:       | Connor Finlayson         |
|                    | Flo                                | or Totals             |                          |
| Main Level:        | 559.07 sqft / 51.94 m <sup>2</sup> | Exterior Wall Size:   |                          |
| Upper Level:       | 537.23 sqft / 49.91 m <sup>2</sup> | Above Grade Inc. Ext: |                          |
| Third Level:       |                                    | RMS Area:             | 1096.30 sqft / 101.85 m² |
| Lower Level:       |                                    |                       |                          |
| Basement:          | 552.94 sqft / 51.37 m <sup>2</sup> |                       |                          |
|                    | Ma                                 | ain Floor             |                          |
| Kitchen/Breakfast: | 13' 10" <sub>x</sub> 8' 04"        |                       |                          |
| Living Room:       | 13' 05" × 11' 04"                  |                       |                          |
| Dining Room:       | 9' 04" x 10' 11"                   |                       |                          |
| Bathroom 2pc       | 3' 04" <sub>x</sub> 6' 11"         |                       |                          |
| Storage:           | 2' 11" <sub>x</sub> 3' 03"         |                       |                          |
|                    |                                    |                       |                          |
|                    |                                    |                       |                          |
|                    |                                    |                       |                          |
|                    | U                                  | pstairs               |                          |
| Primary Bedroom:   | 17' 08" <sub>x</sub> 14' 11"       |                       |                          |
| Bathroom 4pc       | 4' 11" <sub>x</sub> 7' 09"         |                       |                          |
| Bedroom Two:       | 14' 11" <sub>x</sub> 13' 10"       |                       |                          |
| Bathroom 4pc       | 4' 10" <sub>x</sub> 7' 10"         |                       |                          |
|                    |                                    |                       |                          |
|                    |                                    |                       |                          |
|                    |                                    |                       |                          |
|                    |                                    |                       |                          |
|                    |                                    | asement               |                          |
| Bathroom 4pc       | 17' 10" <sub>x</sub> 4' 11"        |                       |                          |
| Laundry Room:      | 13' 02" <sub>x</sub> 8' 08"        |                       |                          |
| Family Room:       | 13' 11" <sub>x</sub> 28' 01"       |                       |                          |
| Storage:           | 3' 00" <sub>x</sub> 2' 09"         |                       |                          |
|                    |                                    |                       |                          |
|                    |                                    |                       |                          |
|                    |                                    |                       |                          |
|                    |                                    |                       |                          |

|                    |                       | Measure  | ement Report          |                          |  |  |  |  |
|--------------------|-----------------------|----------|-----------------------|--------------------------|--|--|--|--|
| Date:              | 10/3                  | 1/2022   | Client Name:          | Kelly Smith              |  |  |  |  |
| Address:           | 117 Aspen Hills Dr SW |          | Company/Brokerage:    | CIR Realty               |  |  |  |  |
| City/Province:     | Calgary               |          | Order Details:        | Photos, RMS, Floorplan   |  |  |  |  |
| Measured As:       | Attached (Townhome)   |          | Measuring Tech:       | Connor Finlayson         |  |  |  |  |
|                    |                       |          |                       |                          |  |  |  |  |
|                    |                       | Flo      | or Totals             |                          |  |  |  |  |
| Main Level:        | 559.07 sqft /         | 51.94 m² | Exterior Wall Size:   |                          |  |  |  |  |
| Upper Level:       | 537.23 sqft /         | 49.91 m² | Above Grade Inc. Ext: |                          |  |  |  |  |
| Third Level:       |                       |          | RMS Area:             | 1096.30 sqft / 101.85 m² |  |  |  |  |
| Lower Level:       |                       |          |                       |                          |  |  |  |  |
| Basement:          | 552.94 sqft /         | 51.37 m² |                       |                          |  |  |  |  |
|                    |                       |          |                       |                          |  |  |  |  |
| Main Floor         |                       |          |                       |                          |  |  |  |  |
| Kitchen/Breakfast: | 4.22 m x              | 2.54 m   |                       |                          |  |  |  |  |
| Living Room:       | 4.09 m x              | 3.45 m   |                       |                          |  |  |  |  |
| Dining Room:       | 2.84 m x              | 3.33 m   |                       |                          |  |  |  |  |
| Bathroom 2pc       | 1.02 m x              | 2.11 m   |                       |                          |  |  |  |  |
| Storage:           | .89 m x               | .99 m    |                       |                          |  |  |  |  |
|                    |                       |          |                       |                          |  |  |  |  |
|                    |                       |          |                       |                          |  |  |  |  |
|                    |                       |          |                       |                          |  |  |  |  |
|                    |                       | U        | pstairs               |                          |  |  |  |  |
| Primary Bedroom:   | 5.38 m x              | 4.55 m   |                       |                          |  |  |  |  |
| Bathroom 4pc       | 1.50 m x              | 2.36 m   |                       |                          |  |  |  |  |
| Bedroom Two:       | 4.55 m x              | 4.22 m   |                       |                          |  |  |  |  |
| Bathroom 4pc       | 1.47 m x              | 2.39 m   |                       |                          |  |  |  |  |
|                    |                       |          |                       |                          |  |  |  |  |
|                    |                       |          |                       |                          |  |  |  |  |
|                    |                       |          |                       |                          |  |  |  |  |
|                    | x                     |          |                       |                          |  |  |  |  |
|                    |                       | Ba       | sement                |                          |  |  |  |  |
| Bathroom 4pc       | 5.44 m x              | 1.50 m   |                       |                          |  |  |  |  |
| Laundry Room:      | 4.01 m x              | 2.64 m   |                       |                          |  |  |  |  |
| Family Room:       | 4.24 m x              | 8.56 m   |                       |                          |  |  |  |  |
| Storage:           | .91 m x               | .84 m    |                       |                          |  |  |  |  |
|                    |                       |          |                       |                          |  |  |  |  |
|                    |                       |          |                       |                          |  |  |  |  |
|                    |                       |          |                       |                          |  |  |  |  |
|                    |                       |          |                       |                          |  |  |  |  |
|                    |                       |          |                       |                          |  |  |  |  |