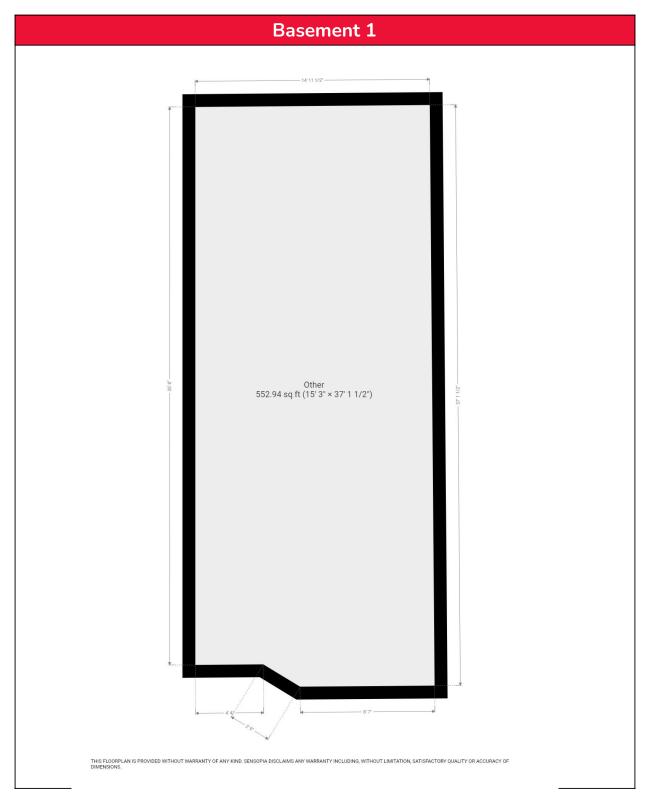

|                    | Measur                             | ement Report          |                          |
|--------------------|------------------------------------|-----------------------|--------------------------|
| Date:              | 10/31/2022                         | Client Name:          | Kelly Smith              |
| Address:           | 117 Aspen Hills Dr SW              | Company/Brokerage:    | CIR Realty               |
| City/Province:     | Calgary                            | Order Details:        | Photos, RMS, Floorplan   |
| Measured As:       | Attached (Townhome)                | Measuring Tech:       | Connor Finlayson         |
|                    | Flo                                | or Totals             |                          |
| Main Level:        | 559.07 sqft / 51.94 m <sup>2</sup> | Exterior Wall Size:   |                          |
| Upper Level:       | 537.23 sqft / 49.91 m <sup>2</sup> | Above Grade Inc. Ext: |                          |
| Third Level:       |                                    | RMS Area:             | 1096.30 sqft / 101.85 m² |
| Lower Level:       |                                    |                       |                          |
| Basement:          | 552.94 sqft / 51.37 m <sup>2</sup> |                       |                          |
|                    | Ma                                 | ain Floor             |                          |
| Kitchen/Breakfast: | 13' 10" <sub>x</sub> 8' 04"        |                       |                          |
| Living Room:       | 13' 05" × 11' 04"                  |                       |                          |
| Dining Room:       | 9' 04" x 10' 11"                   |                       |                          |
| Bathroom 2pc       | 3' 04" <sub>x</sub> 6' 11"         |                       |                          |
| Storage:           | 2' 11" <sub>x</sub> 3' 03"         |                       |                          |
|                    |                                    |                       |                          |
|                    |                                    |                       |                          |
|                    |                                    |                       |                          |
|                    | U                                  | pstairs               |                          |
| Primary Bedroom:   | 17' 08" <sub>x</sub> 14' 11"       |                       |                          |
| Bathroom 4pc       | 4' 11" <sub>x</sub> 7' 09"         |                       |                          |
| Bedroom Two:       | 14' 11" <sub>x</sub> 13' 10"       |                       |                          |
| Bathroom 4pc       | 4' 10" <sub>x</sub> 7' 10"         |                       |                          |
|                    |                                    |                       |                          |
|                    |                                    |                       |                          |
|                    |                                    |                       |                          |
|                    |                                    |                       |                          |
|                    |                                    | asement               |                          |
| Bathroom 4pc       | 17' 10" <sub>x</sub> 4' 11"        |                       |                          |
| Laundry Room:      | 13' 02" <sub>x</sub> 8' 08"        |                       |                          |
| Family Room:       | 13' 11" <sub>x</sub> 28' 01"       |                       |                          |
| Storage:           | 3' 00" <sub>x</sub> 2' 09"         |                       |                          |
|                    |                                    |                       |                          |
|                    |                                    |                       |                          |
|                    |                                    |                       |                          |
|                    |                                    |                       |                          |

|                    |                       | Measure  | ement Report          |                          |  |  |  |  |
|--------------------|-----------------------|----------|-----------------------|--------------------------|--|--|--|--|
| Date:              | 10/3                  | 1/2022   | Client Name:          | Kelly Smith              |  |  |  |  |
| Address:           | 117 Aspen Hills Dr SW |          | Company/Brokerage:    | CIR Realty               |  |  |  |  |
| City/Province:     | Calgary               |          | Order Details:        | Photos, RMS, Floorplan   |  |  |  |  |
| Measured As:       | Attached (Townhome)   |          | Measuring Tech:       | Connor Finlayson         |  |  |  |  |
|                    |                       |          |                       |                          |  |  |  |  |
|                    |                       | Flo      | or Totals             |                          |  |  |  |  |
| Main Level:        | 559.07 sqft /         | 51.94 m² | Exterior Wall Size:   |                          |  |  |  |  |
| Upper Level:       | 537.23 sqft /         | 49.91 m² | Above Grade Inc. Ext: |                          |  |  |  |  |
| Third Level:       |                       |          | RMS Area:             | 1096.30 sqft / 101.85 m² |  |  |  |  |
| Lower Level:       |                       |          |                       |                          |  |  |  |  |
| Basement:          | 552.94 sqft /         | 51.37 m² |                       |                          |  |  |  |  |
|                    |                       |          |                       |                          |  |  |  |  |
| Main Floor         |                       |          |                       |                          |  |  |  |  |
| Kitchen/Breakfast: | 4.22 m x              | 2.54 m   |                       |                          |  |  |  |  |
| Living Room:       | 4.09 m x              | 3.45 m   |                       |                          |  |  |  |  |
| Dining Room:       | 2.84 m x              | 3.33 m   |                       |                          |  |  |  |  |
| Bathroom 2pc       | 1.02 m x              | 2.11 m   |                       |                          |  |  |  |  |
| Storage:           | .89 m x               | .99 m    |                       |                          |  |  |  |  |
|                    |                       |          |                       |                          |  |  |  |  |
|                    |                       |          |                       |                          |  |  |  |  |
|                    |                       |          |                       |                          |  |  |  |  |
|                    |                       | U        | pstairs               |                          |  |  |  |  |
| Primary Bedroom:   | 5.38 m x              | 4.55 m   |                       |                          |  |  |  |  |
| Bathroom 4pc       | 1.50 m x              | 2.36 m   |                       |                          |  |  |  |  |
| Bedroom Two:       | 4.55 m x              | 4.22 m   |                       |                          |  |  |  |  |
| Bathroom 4pc       | 1.47 m x              | 2.39 m   |                       |                          |  |  |  |  |
|                    |                       |          |                       |                          |  |  |  |  |
|                    |                       |          |                       |                          |  |  |  |  |
|                    |                       |          |                       |                          |  |  |  |  |
|                    | x                     |          |                       |                          |  |  |  |  |
|                    |                       | Ba       | sement                |                          |  |  |  |  |
| Bathroom 4pc       | 5.44 m x              | 1.50 m   |                       |                          |  |  |  |  |
| Laundry Room:      | 4.01 m x              | 2.64 m   |                       |                          |  |  |  |  |
| Family Room:       | 4.24 m x              | 8.56 m   |                       |                          |  |  |  |  |
| Storage:           | .91 m x               | .84 m    |                       |                          |  |  |  |  |
|                    |                       |          |                       |                          |  |  |  |  |
|                    |                       |          |                       |                          |  |  |  |  |
|                    |                       |          |                       |                          |  |  |  |  |
|                    |                       |          |                       |                          |  |  |  |  |
|                    |                       |          |                       |                          |  |  |  |  |