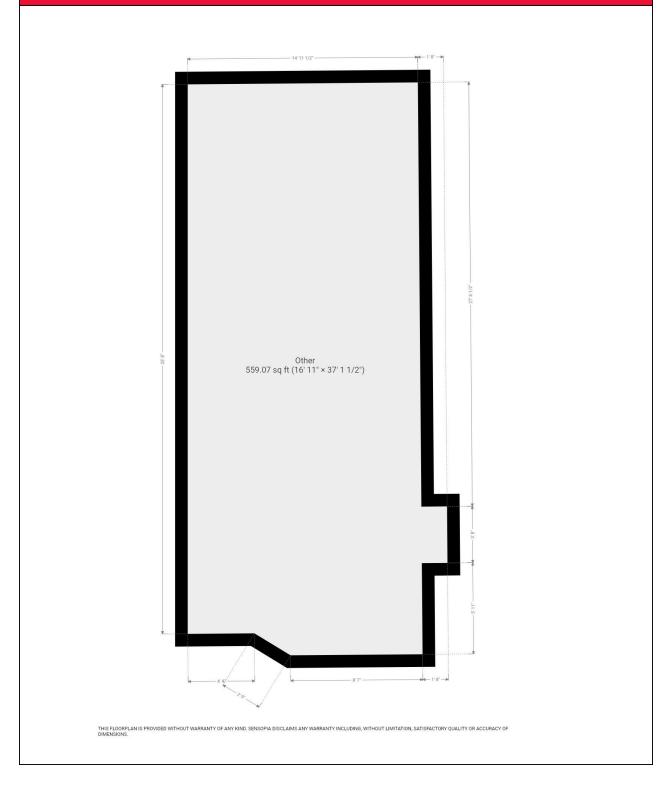

|                    | Measur                             | ement Report          |                          |
|--------------------|------------------------------------|-----------------------|--------------------------|
| Date:              | 10/31/2022                         | Client Name:          | Kelly Smith              |
| Address:           | 117 Aspen Hills Dr SW              | Company/Brokerage:    | CIR Realty               |
| City/Province:     | Calgary                            | Order Details:        | Photos, RMS, Floorplan   |
| Measured As:       | Attached (Townhome)                | Measuring Tech:       | Connor Finlayson         |
|                    | Flo                                | or Totals             |                          |
| Main Level:        | 559.07 sqft / 51.94 m <sup>2</sup> | Exterior Wall Size:   |                          |
| Upper Level:       | 537.23 sqft / 49.91 m <sup>2</sup> | Above Grade Inc. Ext: |                          |
| Third Level:       |                                    | RMS Area:             | 1096.30 sqft / 101.85 m² |
| Lower Level:       |                                    |                       |                          |
| Basement:          | 552.94 sqft / 51.37 m <sup>2</sup> |                       |                          |
|                    | Ma                                 | ain Floor             |                          |
| Kitchen/Breakfast: | 13' 10" <sub>x</sub> 8' 04"        |                       |                          |
| Living Room:       | 13' 05" × 11' 04"                  |                       |                          |
| Dining Room:       | 9' 04" x 10' 11"                   |                       |                          |
| Bathroom 2pc       | 3' 04" <sub>x</sub> 6' 11"         |                       |                          |
| Storage:           | 2' 11" <sub>x</sub> 3' 03"         |                       |                          |
|                    |                                    |                       |                          |
|                    |                                    |                       |                          |
|                    |                                    |                       |                          |
|                    | U                                  | pstairs               |                          |
| Primary Bedroom:   | 17' 08" <sub>x</sub> 14' 11"       |                       |                          |
| Bathroom 4pc       | 4' 11" <sub>x</sub> 7' 09"         |                       |                          |
| Bedroom Two:       | 14' 11" <sub>x</sub> 13' 10"       |                       |                          |
| Bathroom 4pc       | 4' 10" <sub>x</sub> 7' 10"         |                       |                          |
|                    |                                    |                       |                          |
|                    |                                    |                       |                          |
|                    |                                    |                       |                          |
|                    |                                    |                       |                          |
|                    |                                    | asement               |                          |
| Bathroom 4pc       | 17' 10" <sub>x</sub> 4' 11"        |                       |                          |
| Laundry Room:      | 13' 02" <sub>x</sub> 8' 08"        |                       |                          |
| Family Room:       | 13' 11" <sub>x</sub> 28' 01"       |                       |                          |
| Storage:           | 3' 00" <sub>x</sub> 2' 09"         |                       |                          |
|                    |                                    |                       |                          |
|                    |                                    |                       |                          |
|                    |                                    |                       |                          |
|                    |                                    |                       |                          |

|                    |                       | Measure  | ement Report          |                          |  |  |  |  |
|--------------------|-----------------------|----------|-----------------------|--------------------------|--|--|--|--|
| Date:              | 10/3                  | 1/2022   | Client Name:          | Kelly Smith              |  |  |  |  |
| Address:           | 117 Aspen Hills Dr SW |          | Company/Brokerage:    | CIR Realty               |  |  |  |  |
| City/Province:     | Calgary               |          | Order Details:        | Photos, RMS, Floorplan   |  |  |  |  |
| Measured As:       | Attached (Townhome)   |          | Measuring Tech:       | Connor Finlayson         |  |  |  |  |
|                    |                       |          |                       |                          |  |  |  |  |
|                    |                       | Flo      | or Totals             |                          |  |  |  |  |
| Main Level:        | 559.07 sqft /         | 51.94 m² | Exterior Wall Size:   |                          |  |  |  |  |
| Upper Level:       | 537.23 sqft /         | 49.91 m² | Above Grade Inc. Ext: |                          |  |  |  |  |
| Third Level:       |                       |          | RMS Area:             | 1096.30 sqft / 101.85 m² |  |  |  |  |
| Lower Level:       |                       |          |                       |                          |  |  |  |  |
| Basement:          | 552.94 sqft /         | 51.37 m² |                       |                          |  |  |  |  |
|                    |                       |          |                       |                          |  |  |  |  |
| Main Floor         |                       |          |                       |                          |  |  |  |  |
| Kitchen/Breakfast: | 4.22 m x              | 2.54 m   |                       |                          |  |  |  |  |
| Living Room:       | 4.09 m x              | 3.45 m   |                       |                          |  |  |  |  |
| Dining Room:       | 2.84 m x              | 3.33 m   |                       |                          |  |  |  |  |
| Bathroom 2pc       | 1.02 m x              | 2.11 m   |                       |                          |  |  |  |  |
| Storage:           | .89 m x               | .99 m    |                       |                          |  |  |  |  |
|                    |                       |          |                       |                          |  |  |  |  |
|                    |                       |          |                       |                          |  |  |  |  |
|                    |                       |          |                       |                          |  |  |  |  |
|                    |                       | U        | pstairs               |                          |  |  |  |  |
| Primary Bedroom:   | 5.38 m x              | 4.55 m   |                       |                          |  |  |  |  |
| Bathroom 4pc       | 1.50 m x              | 2.36 m   |                       |                          |  |  |  |  |
| Bedroom Two:       | 4.55 m x              | 4.22 m   |                       |                          |  |  |  |  |
| Bathroom 4pc       | 1.47 m x              | 2.39 m   |                       |                          |  |  |  |  |
|                    |                       |          |                       |                          |  |  |  |  |
|                    |                       |          |                       |                          |  |  |  |  |
|                    |                       |          |                       |                          |  |  |  |  |
|                    | x                     |          |                       |                          |  |  |  |  |
|                    |                       | Ba       | sement                |                          |  |  |  |  |
| Bathroom 4pc       | 5.44 m x              | 1.50 m   |                       |                          |  |  |  |  |
| Laundry Room:      | 4.01 m x              | 2.64 m   |                       |                          |  |  |  |  |
| Family Room:       | 4.24 m x              | 8.56 m   |                       |                          |  |  |  |  |
| Storage:           | .91 m x               | .84 m    |                       |                          |  |  |  |  |
|                    |                       |          |                       |                          |  |  |  |  |
|                    |                       |          |                       |                          |  |  |  |  |
|                    |                       |          |                       |                          |  |  |  |  |
|                    |                       |          |                       |                          |  |  |  |  |
|                    |                       |          |                       |                          |  |  |  |  |