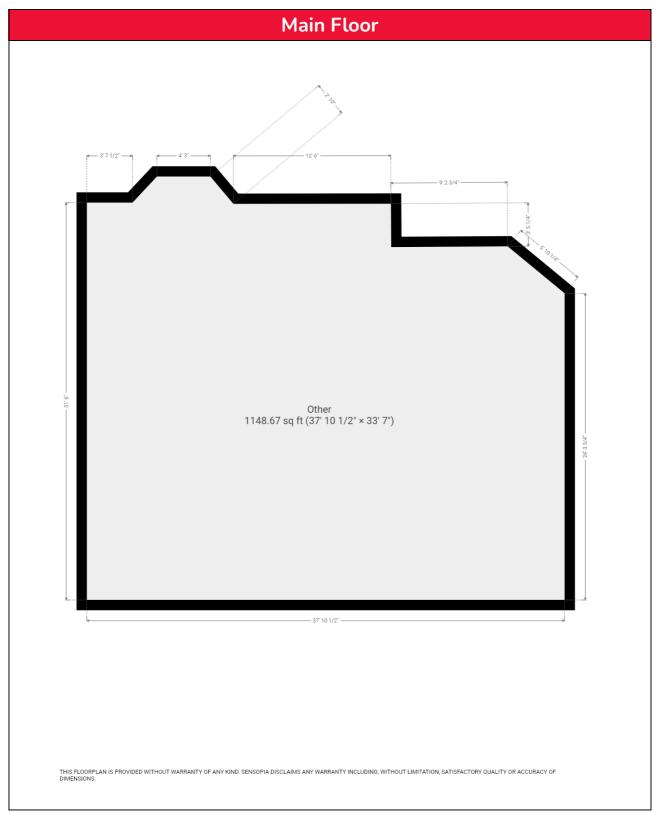

| Measurement Report   |                              |                                                                                                                                                                                                                                                                                                                                                                                                                                                                                                                                                                                                                                                                                                                                          |                                      |  |  |
|----------------------|------------------------------|------------------------------------------------------------------------------------------------------------------------------------------------------------------------------------------------------------------------------------------------------------------------------------------------------------------------------------------------------------------------------------------------------------------------------------------------------------------------------------------------------------------------------------------------------------------------------------------------------------------------------------------------------------------------------------------------------------------------------------------|--------------------------------------|--|--|
| Date:                | 2/17/2023                    | Client Name:                                                                                                                                                                                                                                                                                                                                                                                                                                                                                                                                                                                                                                                                                                                             | Michele Monteith                     |  |  |
|                      | 301 6868 Sierra Morena Blvd  |                                                                                                                                                                                                                                                                                                                                                                                                                                                                                                                                                                                                                                                                                                                                          |                                      |  |  |
| Address:             | SW                           | Company/Brokerage:                                                                                                                                                                                                                                                                                                                                                                                                                                                                                                                                                                                                                                                                                                                       | CIR Realty                           |  |  |
| City/Province:       | Calgary, AB                  | Order Details:                                                                                                                                                                                                                                                                                                                                                                                                                                                                                                                                                                                                                                                                                                                           | Photo, RMS, 3D Tour                  |  |  |
| Measured As:         | Attached                     | Measuring Tech:                                                                                                                                                                                                                                                                                                                                                                                                                                                                                                                                                                                                                                                                                                                          | Connor Finlayson                     |  |  |
| Floor Totals         |                              |                                                                                                                                                                                                                                                                                                                                                                                                                                                                                                                                                                                                                                                                                                                                          |                                      |  |  |
| Main Level:          | 1148.00 sqft / 106.65 m²     | Exterior Wall Size:                                                                                                                                                                                                                                                                                                                                                                                                                                                                                                                                                                                                                                                                                                                      |                                      |  |  |
| Upper Level:         |                              | Total Above Grade:                                                                                                                                                                                                                                                                                                                                                                                                                                                                                                                                                                                                                                                                                                                       | 1148.00 sqft / 106.65 m <sup>2</sup> |  |  |
| Third Level:         |                              |                                                                                                                                                                                                                                                                                                                                                                                                                                                                                                                                                                                                                                                                                                                                          |                                      |  |  |
| Lower Level:         |                              |                                                                                                                                                                                                                                                                                                                                                                                                                                                                                                                                                                                                                                                                                                                                          |                                      |  |  |
| Basement:            |                              |                                                                                                                                                                                                                                                                                                                                                                                                                                                                                                                                                                                                                                                                                                                                          |                                      |  |  |
| Detached Garage:     |                              |                                                                                                                                                                                                                                                                                                                                                                                                                                                                                                                                                                                                                                                                                                                                          |                                      |  |  |
| Attached Garage:     |                              | RMS Area:                                                                                                                                                                                                                                                                                                                                                                                                                                                                                                                                                                                                                                                                                                                                | 1148.00 sqft / 106.65 m²             |  |  |
| Main Floor           |                              | N                                                                                                                                                                                                                                                                                                                                                                                                                                                                                                                                                                                                                                                                                                                                        | lull                                 |  |  |
| Kitchen/Breakfast:   | 11' 10" <sub>x</sub> 11' 05" | Deck / Patio:                                                                                                                                                                                                                                                                                                                                                                                                                                                                                                                                                                                                                                                                                                                            | 12' 10" <sub>x</sub> 7' 09"          |  |  |
| Living Room:         | 15' 01" x 14' 03"            |                                                                                                                                                                                                                                                                                                                                                                                                                                                                                                                                                                                                                                                                                                                                          |                                      |  |  |
| Other Room 1:        | 5' 06" <sub>x</sub> 6' 06"   |                                                                                                                                                                                                                                                                                                                                                                                                                                                                                                                                                                                                                                                                                                                                          |                                      |  |  |
| Laundry Room:        | 9' 00'' x 5' 03''            |                                                                                                                                                                                                                                                                                                                                                                                                                                                                                                                                                                                                                                                                                                                                          |                                      |  |  |
| Bathroom 3pc         | 11' 06" x 5' 02"             |                                                                                                                                                                                                                                                                                                                                                                                                                                                                                                                                                                                                                                                                                                                                          |                                      |  |  |
| Primary Bedroom:     | 17' 10" x 12' 00"            |                                                                                                                                                                                                                                                                                                                                                                                                                                                                                                                                                                                                                                                                                                                                          |                                      |  |  |
| Bathroom 4pc Ensuite | 6' 11" x 7' 10"              |                                                                                                                                                                                                                                                                                                                                                                                                                                                                                                                                                                                                                                                                                                                                          |                                      |  |  |
| Bedroom Two:         | 10' 05" x 12' 01"            |                                                                                                                                                                                                                                                                                                                                                                                                                                                                                                                                                                                                                                                                                                                                          |                                      |  |  |
| Bearboin two.        |                              |                                                                                                                                                                                                                                                                                                                                                                                                                                                                                                                                                                                                                                                                                                                                          |                                      |  |  |
|                      | NUU                          | N                                                                                                                                                                                                                                                                                                                                                                                                                                                                                                                                                                                                                                                                                                                                        | utt                                  |  |  |
|                      |                              |                                                                                                                                                                                                                                                                                                                                                                                                                                                                                                                                                                                                                                                                                                                                          |                                      |  |  |
|                      |                              |                                                                                                                                                                                                                                                                                                                                                                                                                                                                                                                                                                                                                                                                                                                                          |                                      |  |  |
|                      |                              |                                                                                                                                                                                                                                                                                                                                                                                                                                                                                                                                                                                                                                                                                                                                          |                                      |  |  |
|                      |                              |                                                                                                                                                                                                                                                                                                                                                                                                                                                                                                                                                                                                                                                                                                                                          |                                      |  |  |
|                      |                              |                                                                                                                                                                                                                                                                                                                                                                                                                                                                                                                                                                                                                                                                                                                                          |                                      |  |  |
|                      |                              |                                                                                                                                                                                                                                                                                                                                                                                                                                                                                                                                                                                                                                                                                                                                          |                                      |  |  |
|                      |                              |                                                                                                                                                                                                                                                                                                                                                                                                                                                                                                                                                                                                                                                                                                                                          |                                      |  |  |
|                      | N111                         |                                                                                                                                                                                                                                                                                                                                                                                                                                                                                                                                                                                                                                                                                                                                          |                                      |  |  |
|                      | mutt                         | AL AND A REAL AND A |                                      |  |  |
|                      |                              |                                                                                                                                                                                                                                                                                                                                                                                                                                                                                                                                                                                                                                                                                                                                          |                                      |  |  |
|                      |                              |                                                                                                                                                                                                                                                                                                                                                                                                                                                                                                                                                                                                                                                                                                                                          |                                      |  |  |
|                      |                              |                                                                                                                                                                                                                                                                                                                                                                                                                                                                                                                                                                                                                                                                                                                                          |                                      |  |  |
|                      |                              |                                                                                                                                                                                                                                                                                                                                                                                                                                                                                                                                                                                                                                                                                                                                          |                                      |  |  |
|                      |                              |                                                                                                                                                                                                                                                                                                                                                                                                                                                                                                                                                                                                                                                                                                                                          |                                      |  |  |
|                      |                              |                                                                                                                                                                                                                                                                                                                                                                                                                                                                                                                                                                                                                                                                                                                                          |                                      |  |  |
|                      |                              |                                                                                                                                                                                                                                                                                                                                                                                                                                                                                                                                                                                                                                                                                                                                          |                                      |  |  |

| Measurement Report   |                                      |                     |                            |  |
|----------------------|--------------------------------------|---------------------|----------------------------|--|
| Date:                | 2/17/2023                            | Client Name:        | Michele Monteith           |  |
|                      | 301 6868 Sierra Morena Blvd          |                     |                            |  |
| Address:             | SW                                   | Company/Brokerage:  | CIR Realty                 |  |
| City/Province:       | Calgary, AB                          | Order Details:      | Photo, RMS, 3D Tour        |  |
| Measured As:         | Attached                             | Measuring Tech:     | Connor Finlayson           |  |
| Floor Totals         |                                      |                     |                            |  |
| Main Level:          | 1148.00 sqft / 106.65 m <sup>2</sup> | Exterior Wall Size: |                            |  |
| Upper Level:         |                                      | Total Above Grade:  | 1148.00 sqft / 106.65 m²   |  |
| Third Level:         |                                      |                     |                            |  |
| Lower Level:         |                                      |                     |                            |  |
| Basement:            |                                      |                     |                            |  |
| Detached Garage:     |                                      |                     |                            |  |
| Attached Garage:     |                                      | RMS Area:           | 1148.00 sqft / 106.65 m²   |  |
| Main Floor           |                                      |                     |                            |  |
| Kitchen/Breakfast:   | 3.61 m <sub>x</sub> 3.48 m           | Deck / Patio:       | 3.91 m <sub>x</sub> 2.36 m |  |
| Living Room:         | 4.60 m <sub>x</sub> 4.34 m           |                     |                            |  |
| Other Room 1:        | 1.68 m <sub>x</sub> 1.98 m           |                     |                            |  |
| Laundry Room:        | 2.74 m <sub>x</sub> 1.60 m           |                     |                            |  |
| Bathroom 3pc         | 3.51 m <sub>x</sub> 1.57 m           |                     |                            |  |
| Primary Bedroom:     | 5.44 m <sub>x</sub> 3.66 m           |                     |                            |  |
| Bathroom 4pc Ensuite | 2.11 m <sub>x</sub> 2.39 m           |                     |                            |  |
| Bedroom Two:         | 3.18 m <sub>x</sub> 3.68 m           |                     |                            |  |
|                      |                                      |                     |                            |  |
|                      |                                      |                     |                            |  |
|                      |                                      |                     |                            |  |
|                      |                                      |                     |                            |  |
|                      |                                      |                     |                            |  |
|                      |                                      |                     |                            |  |
|                      |                                      |                     |                            |  |
|                      |                                      |                     |                            |  |
|                      |                                      |                     |                            |  |
|                      |                                      |                     |                            |  |
|                      |                                      |                     |                            |  |
|                      |                                      |                     |                            |  |
|                      |                                      |                     |                            |  |
|                      |                                      |                     |                            |  |
|                      |                                      |                     |                            |  |
|                      |                                      |                     |                            |  |
|                      |                                      |                     |                            |  |
|                      |                                      |                     |                            |  |
|                      |                                      |                     |                            |  |